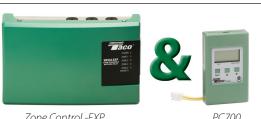

### Now Taco has two choices for **Outdoor Boiler Reset Controls.**

You can combine a **Zone Control -EXP** with a **PC700** or you can use the new **FuelMizer™** (**SR501-OR**) which has all the features needed for a cost effective package intended for the retrofit market Both options feature Taco quality and reliability throughout.

Zone Control -FXP

PC700