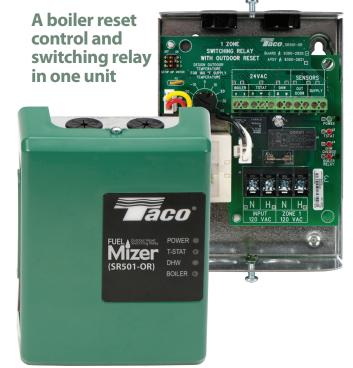

# Outdoor Reset Switching Relay

MIZEL™ Joins the controls family.

### Now Taco has two choices for **Outdoor Boiler Reset Controls.**

You can combine a **Zone Control -EXP** with a **PC700** or you can use the new **FuelMizer™** (**SR501-OR**) which has all the features needed for a cost effective package intended for the retrofit market Both options feature Taco quality and reliability throughout.

## **Introducing the FuelMizer**

The FuelMizer is a microprocessor-based control designed to regulate the supply water temperature of a single boiler, based on the outdoor temperature. The FuelMizer is a boiler reset control and switching relay in one unit. The FuelMizer is ideal for retrofit application, but may also be used in new installations as well.

The FuelMizer includes functions such as a simple to set reset ratio adjustment, warm weather shut down (WWSD), minimum boiler temperature setting, and boiler differential setting. The control also includes both outdoor and boiler sensors.