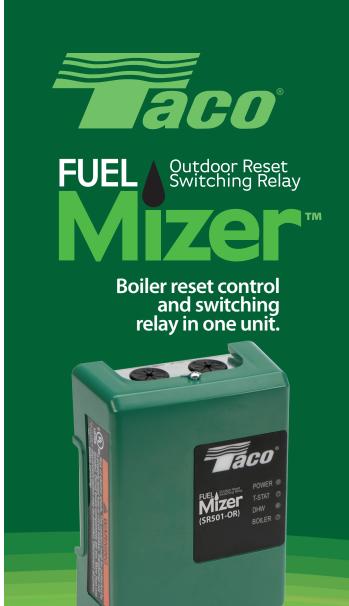

# **Quick**Facts

FuelMizer™ Outdoor Reset Switching Relay

### **Features**

- Full outdoor boiler reset control
- Can control system or zone valve circulator
- Over-ride of outdoor reset when DHW tank is calling
- Easy to install and set; will not affect boiler's warranty
- Front mounted LED lights for full diagnostic information
- Ideal for retrofit applications of just about any hot water boiler
- Typical energy savings is about 14% with some customers experiencing up to 30%

## **Introducing the FuelMizer**

The FuelMizer is a microprocessor-based control designed to regulate the supply water temperature of a single boiler, based on the outdoor temperature. The FuelMizer is a boiler reset control and switching relay in one unit. The FuelMizer is ideal for retrofit application, but may also be used in new installations as well.